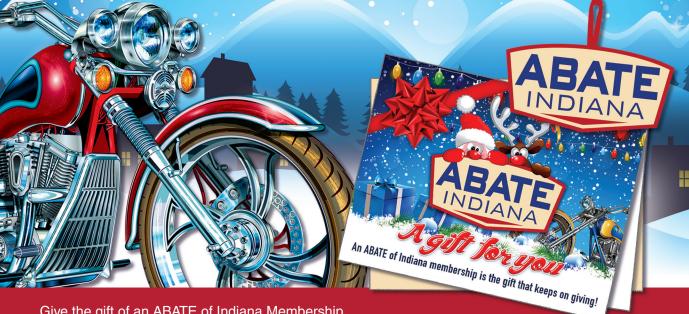

Give the gift of an ABATE of Indiana Membership.

Single and Couple membership vouchers available in festive holiday packaging with a free limited edition embroidered logo patch ornament. Vouchers are shipped directly to you, so you can give this great gift to your favorite motorcycle enthusiast. Memberships are \$25 for a single or \$45 for a couple. Order at ABATEonline.org, through the mail using the form below or call 1-800-23-ABATE to order over the phone.